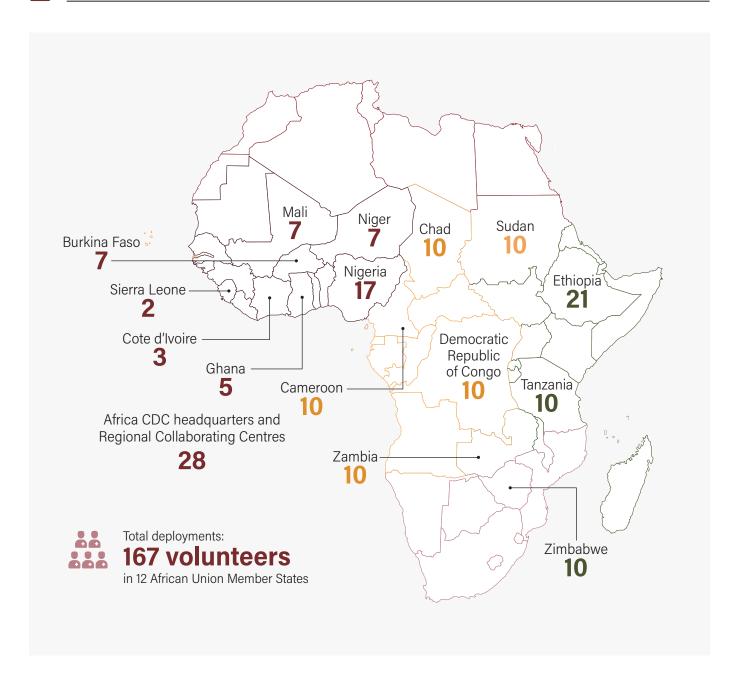

**Africa Centres for Disease Control and Prevention (Africa CDC)** 

# COVID-19 RESPONSE UPDATE

31 May 2020



#### **EPIDEMIOLOGIC UPDATE**



#### Case fatality rate by region

Western Africa 2.04%

Southern Africa 2.01%

Northern Africa 4.36%

Eastern Africa 2.91%

Central Africa 2.48%







## EQUIPMENT SUPPORT TO MEMBER STATES

## NUMBER OF HEALTHCARE WORKERS TRAINED



## STRATEGIC ACTION UPDATE





#### PERSONNEL DEPLOYMENTS BY COUNTRY





### AFRICA CDC TARGETS



**Conduct 10 million COVID-19 tests** in Africa by the end of October 2020



**Deploy one million** community workers and community health care workers in Africa by the end of 2020



Train 100,000 health care workers to support COVID-19 response in Africa by the end of 2020



Maintain a continentwide pooled procurement, storage and distribution platform for laboratory diagnostics and medical supplies



## COVID-19 tests conducted by Member States as of 31 May 2020

| Country                      | Estimated population      | Reported COVID-19 cases | No. of tests conducted | No. of tests per million population |
|------------------------------|---------------------------|-------------------------|------------------------|-----------------------------------