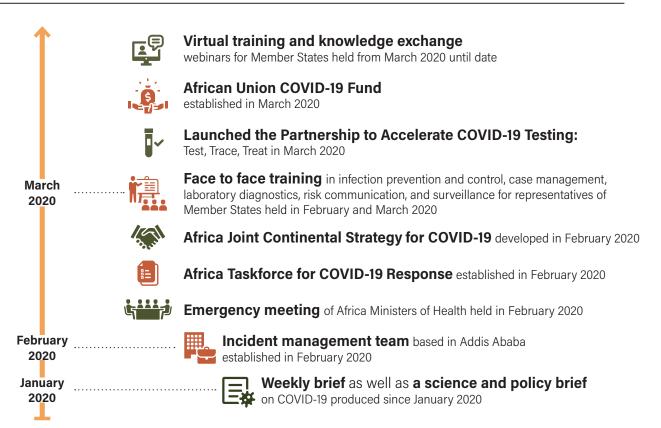

**Africa Centres for Disease Control and Prevention (Africa CDC)** 

# COVID-19 RESPONSE UPDATE

31 May 2020



#### **EPIDEMIOLOGIC UPDATE**



#### Case fatality rate by region

Western Africa 2.04%

Southern Africa 2.01%

Northern Africa 4.36%

Eastern Africa 2.91%

Central Africa 2.48%







## EQUIPMENT SUPPORT TO MEMBER STATES

## NUMBER OF HEALTHCARE WORKERS TRAINED



## STRATEGIC ACTION UPDATE





#### PERSONNEL DEPLOYMENTS BY COUNTRY





### AFRICA CDC TARGETS



**Conduct 10 million COVID-19 tests** in Africa by the end of October 2020



**Deploy one million** community workers and community health care workers in Africa by the end of 2020



Train 100,000 health care workers to support COVID-19 response in Africa by the end of 2020



Maintain a continentwide pooled procurement, storage and distribution platform for laboratory diagnostics and medical supplies



## COVID-19 tests conducted by Member States as of 31 May 2020

| Country                      | Estimated population      | Reported COVID-19 cases | No. of tests conducted | No. of tests per million population |
|------------------------------|---------------------------|-------------------------|-----------------