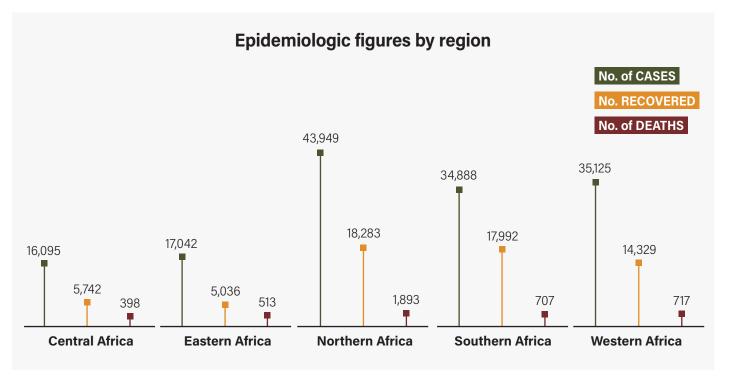

#### **EPIDEMIOLOGIC UPDATE**

#### Case fatality rate by region

Western Africa 2.04%

Southern Africa 2.01%

Northern Africa 4.36%

Eastern Africa 2.91%

Central Africa 2.48%