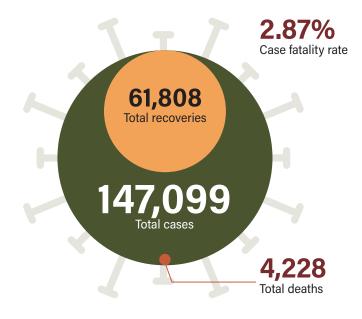

**Africa Centres for Disease Control and Prevention (Africa CDC)** 

# COVID-19 RESPONSE UPDATE

31 May 2020



#### **EPIDEMIOLOGIC UPDATE**



#### Case fatality rate by region

Western Africa 2.04%

Southern Africa 2.01%

Northern Africa 4.36%

Eastern Africa 2.91%

Central Africa 2.48%







## EQUIPMENT SUPPORT TO MEMBER STATES

## NUMBER OF HEALTHCARE WORKERS TRAINED



## STRATEGIC ACTION UPDATE





#### PERSONNEL DEPLOYMENTS BY COUNTRY





### AFRICA CDC TARGETS



**Conduct 10 million COVID-19 tests** in Africa by the end of October 2020



**Deploy one million** community workers and community health care workers in Africa by the end of 2020



Train 100,000 health care workers to support COVID-19 response in Africa by the end of 2020



Maintain a continentwide pooled procurement, storage and distribution platform for laboratory diagnostics and medical supplies



## COVID-19 tests conducted by Member States as of 3