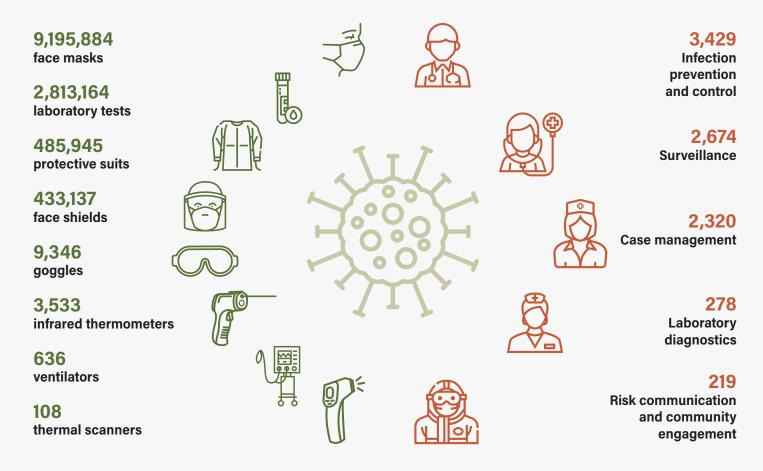

**Africa Centres for Disease Control and Prevention (Africa CDC)** 

# COVID-19 RESPONSE UPDATE

31 May 2020



#### **EPIDEMIOLOGIC UPDATE**



#### Case fatality rate by region

Western Africa 2.04%

Southern Africa 2.01%

Northern Africa 4.36%

Eastern Africa 2.91%

Central Africa 2.48%







## EQUIPMENT SUPPORT TO MEMBER STATES

## NUMBER OF HEALTHCARE WORKERS TRAINED



## STRATEGIC ACTION UPDATE





#### PERSONNEL DEPLOYMENTS BY COUNTRY





### AFRICA CDC TARGETS



**Conduct 10 million COVID-19 tests** in Africa by the end of October 2020



**Deploy one million** community workers and community health care workers in Africa by the end of 2020



Train 100,000 health care workers to support COVID-19 response in Africa by the end of 2020



Maintain a continentwide pooled procurement, storage and distribution platform for laboratory diagnostics and medical supplies



## COVID-19 tests conducted by Member States as of 31 May 2020

| Country                      | Estimated population      | Reported COVID-19 cases | No. of tests conducted | No. of tests per million population |
|------------------------------|---------------------------|-------------